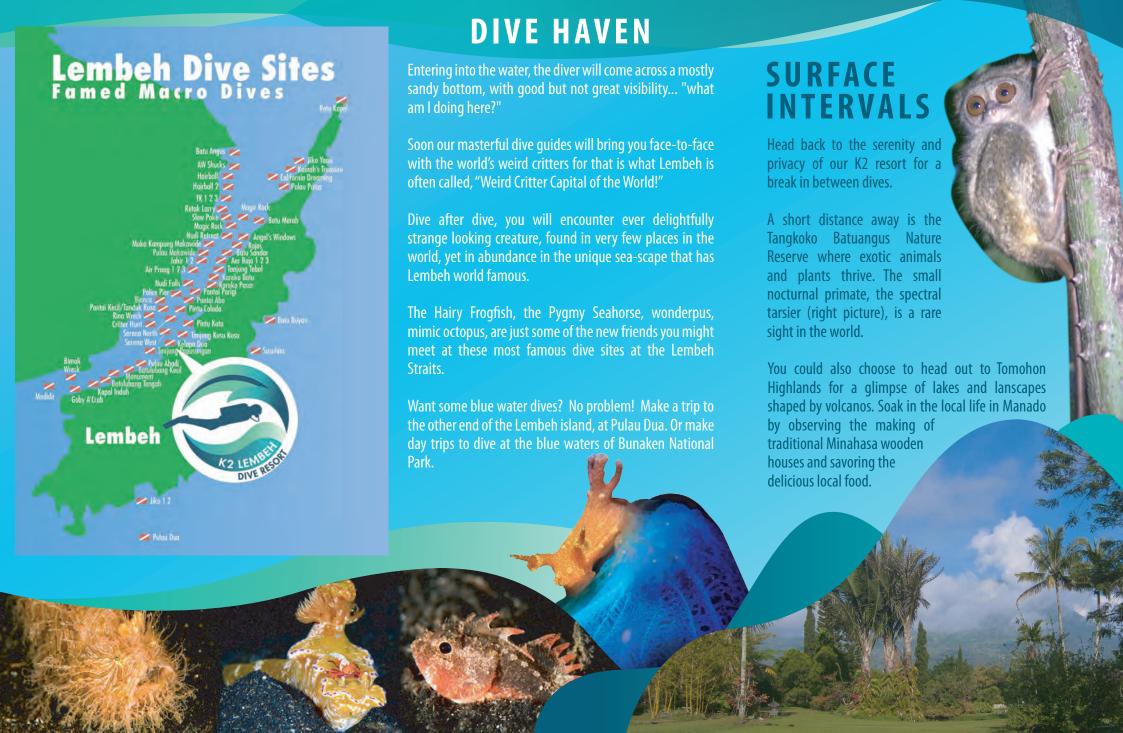

edge to contribute a portion of our earnings to support the local community, primarily meeting educational needs at the Kelapa Dua Village.

## K2 LEMBEH DIVERESORT Peaceful . wonderful . delightful

## **GETTING HERE**

Fly to Sam Ratulangi International Airport MDC), Manado, Indonesia

- Singapore via Scoot
- Indonesia (most major cities)

Check with your travel agent for flight routes or inquire with us.

Our friendly staff will meet you personally at the airport and make all arrangements for a hassle-free trip. The trip by highway will take just under an hour.

MALAYSIA Mana (airpo

**BORNEO** 

LEMBEH



(2 DIVE RESOR

Lingkungan II,Lembeh Selatan Bitung Sulawesi Utara, Indonesia contact@k2lembeh.com www.k2lembeh.com www.facebook.com/k2lembeh

## THE MUCK DIVING CAPITAL OF THE WORLD